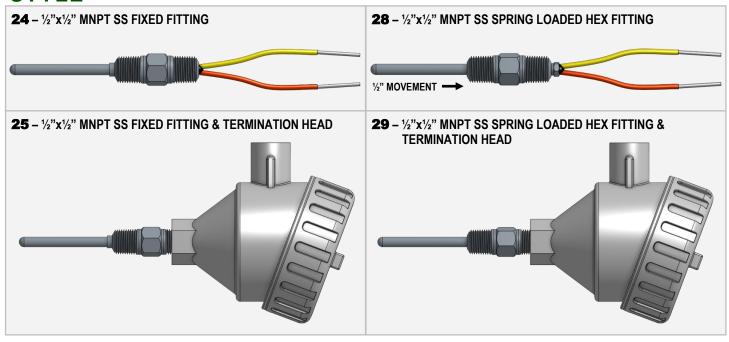

#### STYLE

# **TERMINATION HEAD**

PROVIDED WITH 3/4" NPT CONDUIT UNLESS SPECIFIED

▲ - LARGE ALUMINUM — WEATHERPROOF

**C** – LARGE CAST IRON — WEATHERPROOF

**SA** – SMALL ALUMINUM — WEATHERPROOF

**SC** – SMALL CAST IRON — WEATHERPROOF

**SS** – SMALL SS — WEATHERPROOF

**SAEXP** – ALUMINUM — EXPLOSION PROOF

SSEXP - SS — EXPLOSION PROOF

FOR STYLES 25 & 29 ONLY.

TERMINATION HEADS COME WITH STANDARD CERAMIC TERMINAL. CONTACT A THERMO-PROBES SALES REPRESENTATIVE FOR MORE OPTIONS.