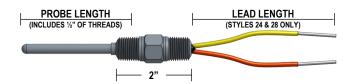

# INDUSTRIAL ASSEMBLY WITHOUT THERMOWELL

#### STYLE



#### I.S.A. CALIBRATION

**E** − CHROMEL / CONSTANTAN **K** − CHROMEL / ALUMEL

J – IRON / CONSTANTAN T – COPPER / CONSTANTAN

#### **MATERIAL**

30 – 304 STAINLESS STEEL 32 – 316 STAINLESS STEEL

31 – 310 STAINLESS STEEL 39 – INCONEL

## NUMBER OF ELEMENTS

S – SINGLE D – DUAL

#### SHEATH DIAMETER

**3** – 0.062" **5** – 0.188" **7** – 0.313"

**4** – 0.125" **6** – 0.250" **8** – 0.375"

I.S.A.

CALIB.

## JUNCTION TYPE

**PROBE** 

**STYLE** 

G – GROUNDED RR – UNGROUNDED (DUAL ISOLATED PAIR)

**MATERIAL** 

R – UNGROUNDED

# # OF SHEATH ELEMENTS DIAMETER







#### **ASSEMBLY SIZING**



# **TERMINATION HEAD**

PROVIDED WITH 3/4" NPT CONDUIT UNLESS SPECIFIED

▲ - LARGE ALUMINUM — WEATHERPROOF

**C** – LARGE CAST IRON — WEATHERPROOF

**SA** – SMALL ALUMINUM — WEATHERPROOF

**SC** – SMALL CAST IRON — WEATHERPROOF

**SS** – SMALL SS — WEATHERPROOF

**SAEXP** – ALUMINUM — EXPLOSION PROOF

SSEXP - SS — EXPLOSION PROOF

FOR STYLES 25 & 29 ONLY.

TERMINATION HEADS COME WITH STANDARD CERAMIC TERMINAL. CONTACT A THERMO-PROBES SALES REPRESENTATIVE FOR MORE OPTIONS.